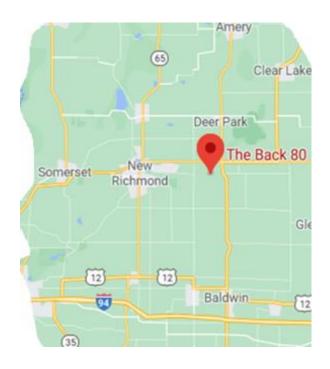

# CSA Delivery Area

We home deliver to the communities around the New Richmond area.

#### Approximate boundries are:

North to Amery
South to River Falls
East to Glenwood City
West to the St. Croix River

Our delivery boundries can be flexible. Contact us if you have questions!